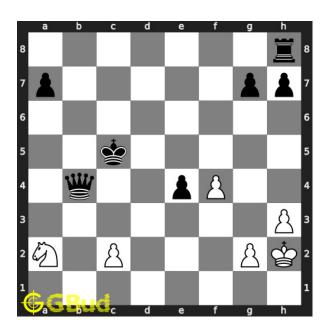

### Move 3 Move by white

Figure 6: Nxb4 - Your knight sacrifices itself and captures the queen. You have lost a pawn and a knight, but gained queen. This is advantage in terms of material. This is how you can gain queen