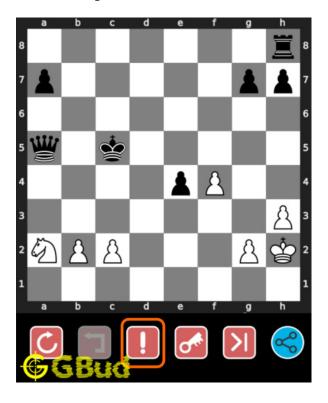

### Move 3 Move by white

Figure 6: Nxb4 - Your knight sacrifices itself and captures the queen. You have lost a pawn and a knight, but gained queen. This is advantage in terms of material. This is how you can gain queen