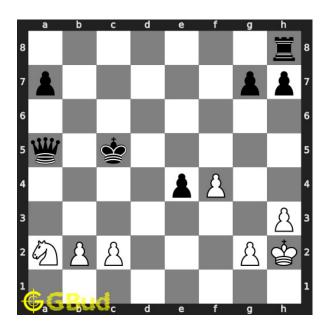

#### Solution 1

**Initial board position** This is the initial board position of medium chess puzzle 0075.

Figure 3: Initial board position of medium chess puzzle 0075

Move 1 Move by white

Figure 4: b4+ - Your pawn moves two squares and forks the opponent's king and queen.