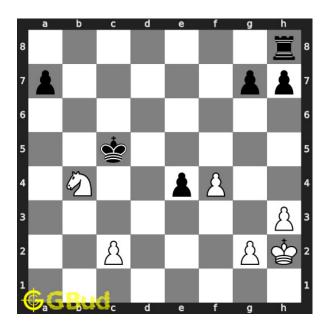

## Medium chess puzzle 0075

Figure 1: Solve this medium chess puzzle 0075. Gain queen @ https://gbud.in/grh5h52

Figure 2: Solve this medium chess puzzle online with solution @ https://gbud.in/grh5h52

#### Solution 1

**Initial board position** This is the initial board position of medium chess puzzle 0075.

Figure 3: Initial board position of medium chess puzzle 0075

Move 1 Move by white

Figure 4: b4+ - Your pawn moves two squares and forks the opponent's king and queen.