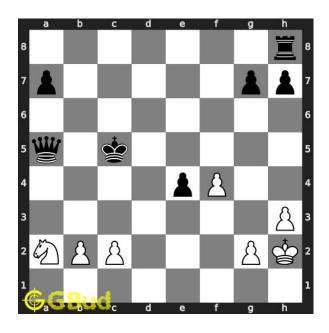

## Medium chess puzzle 0075

Figure 1: Solve this medium chess puzzle 0075. Gain queen @ https://gbud.in/grh5h52

Figure 2: Solve this medium chess puzzle online with solution @ https://gbud.in/grh5h52

#### Solution 1

**Initial board position** This is the initial board position of medium chess puzzle 0075.

Figure 3: Initial board position of medium chess puzzle 0075

Move 1 Move by white

Figure 4: b4+ - Your pawn moves two squares and forks the opponent's king and queen.