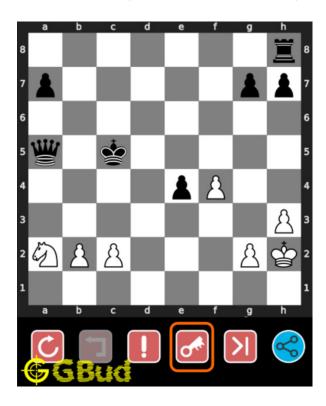

#### Move 2 Move by black

Figure 5: Qxb4 - Since the opponent realised that they will lose the queen anyway in next move. They will capture your pawn so that their king can capture your knight next move. This is a desparado move since this will make you lose a pawn and knight.