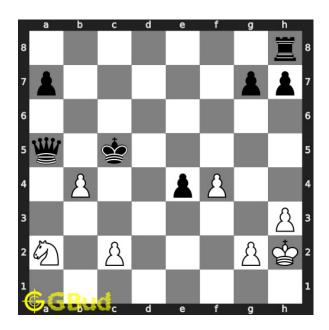

#### Move 2 Move by black

Figure 5: Qxb4 - Since the opponent realised that they will lose the queen anyway in next move. They will capture your pawn so that their king can capture your knight next move. This is a desparado move since this will make you lose a pawn and knight.